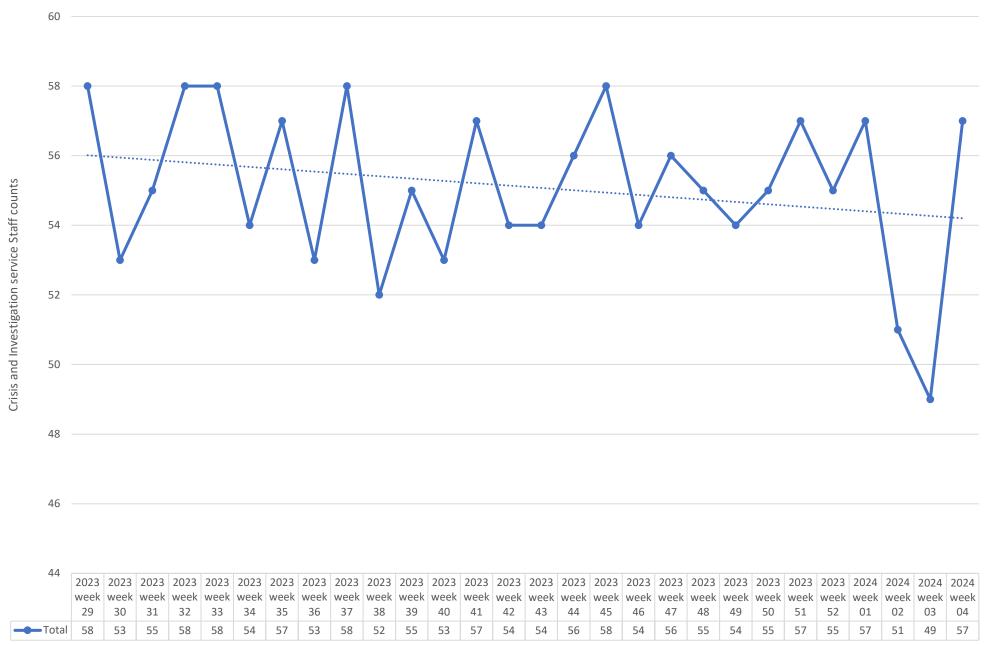

#### **Report from the Executive Director**

JanRose Ottaway-Martin gave the report from the Executive Director which included the following topics:

- Weekly Crisis Metrics Report
- Skagit County Prosecuting Attorney's Office