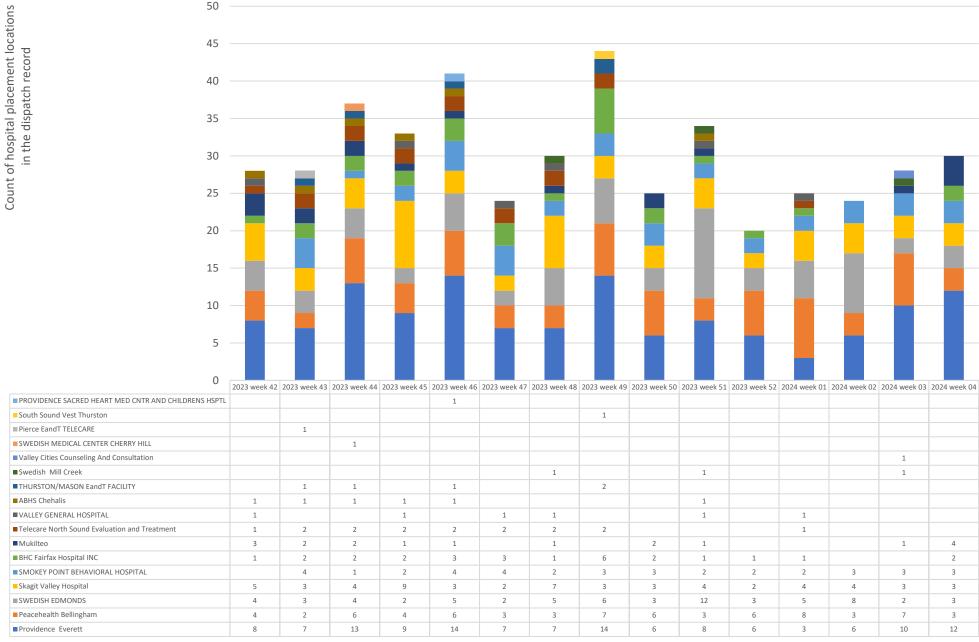

#### **Report from the Executive Director**

JanRose Ottaway-Martin gave the report from the Executive Director which included the following topics:

- Weekly Crisis Metrics Report
- Skagit County Prosecuting Attorney's Office