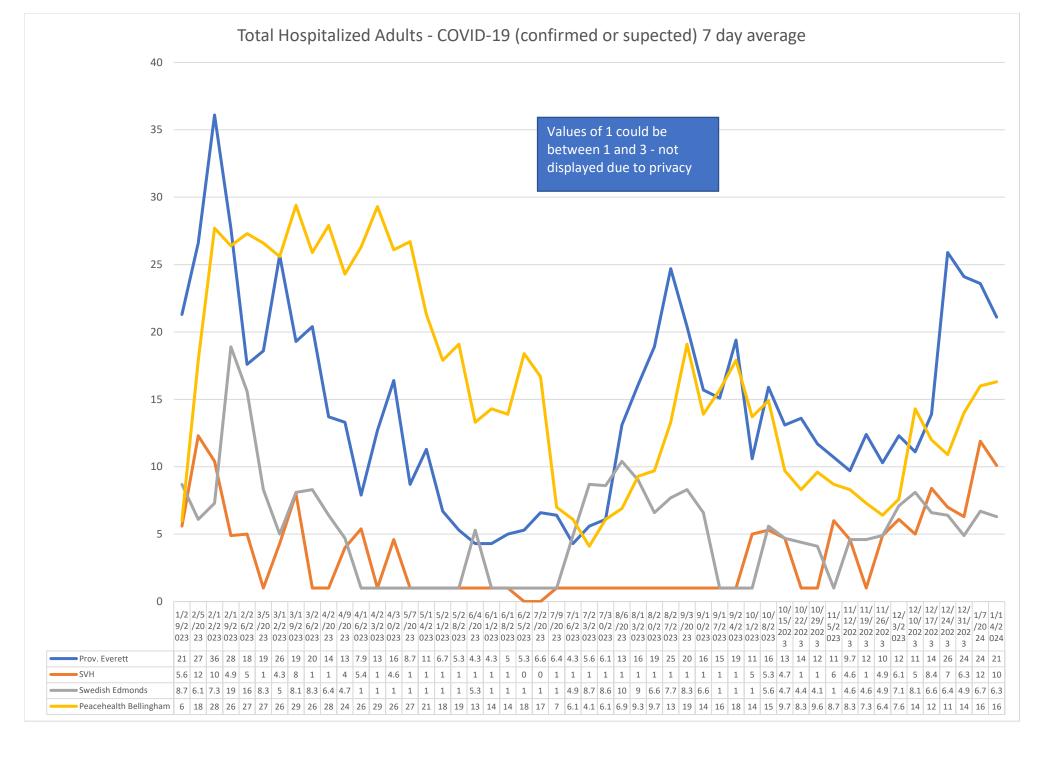

#### **Report from the Executive Director**

JanRose Ottaway-Martin gave the report from the Executive Director which included the following topics:

- Weekly Crisis Metrics Report
- Skagit County Prosecuting Attorney's Office