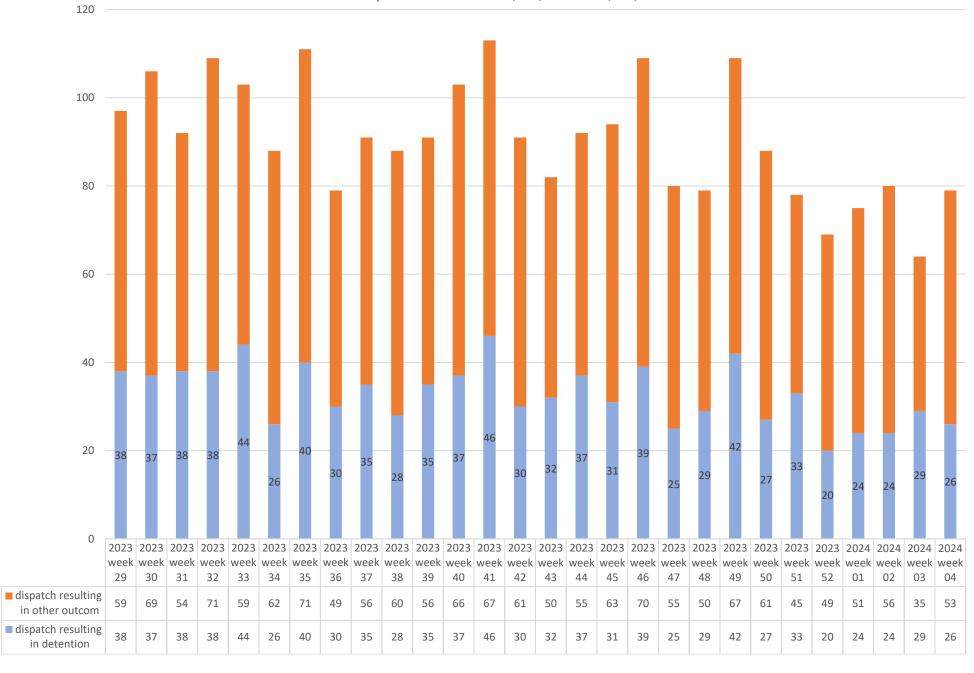

#### **Report from the Executive Director**

JanRose Ottaway-Martin gave the report from the Executive Director which included the following topics:

- Weekly Crisis Metrics Report
- Skagit County Prosecuting Attorney's Office