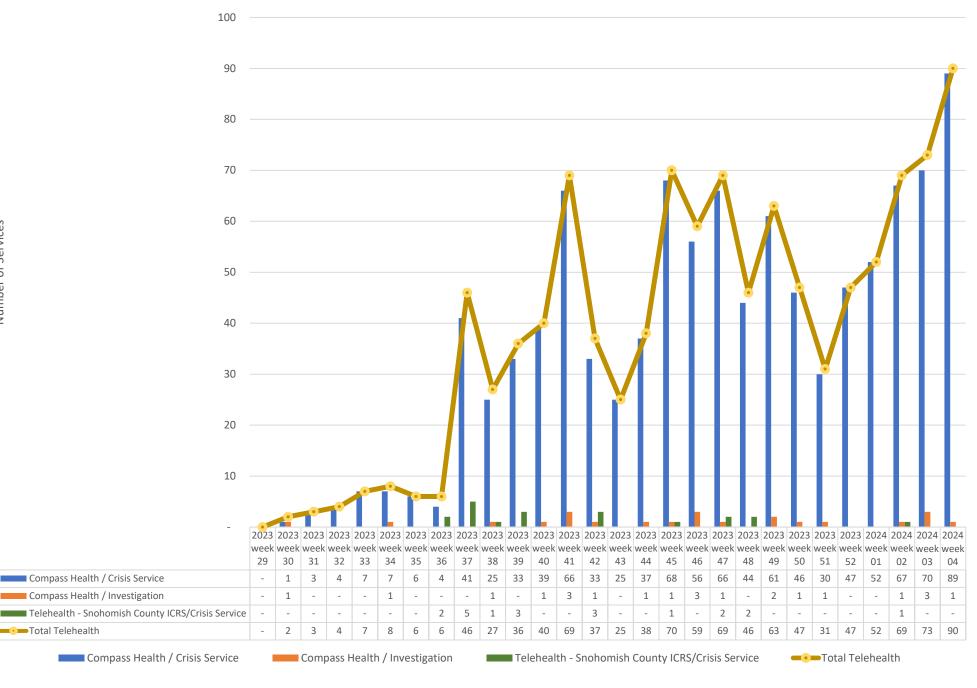

#### **Report from the Executive Director**

JanRose Ottaway-Martin gave the report from the Executive Director which included the following topics:

- Weekly Crisis Metrics Report
- Skagit County Prosecuting Attorney's Office