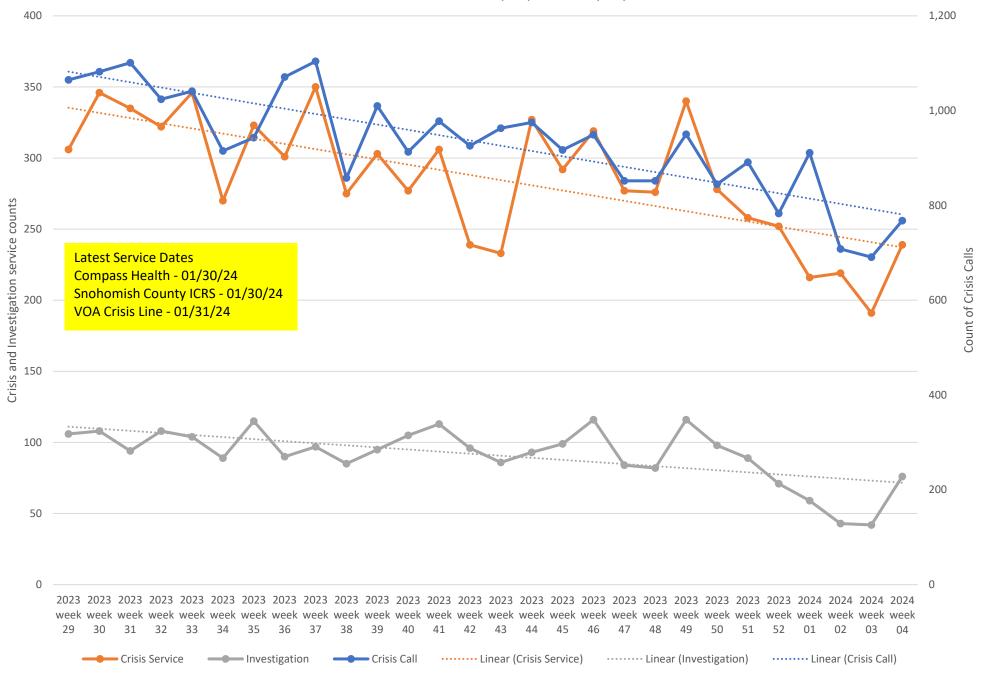

#### **Report from the Executive Director**

JanRose Ottaway-Martin gave the report from the Executive Director which included the following topics:

- Weekly Crisis Metrics Report
- Skagit County Prosecuting Attorney's Office