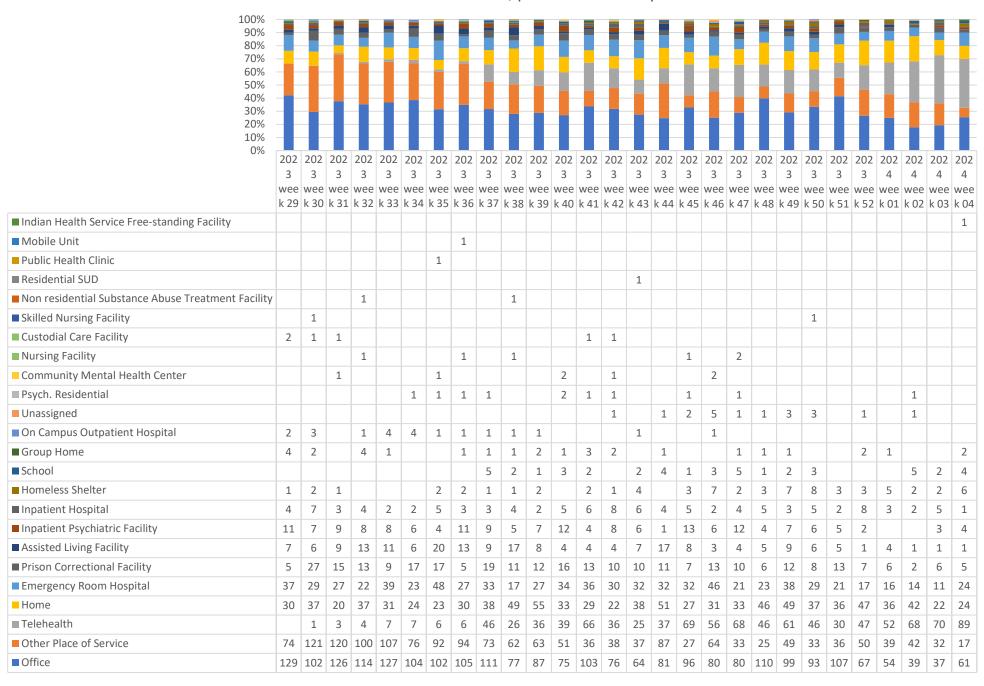

#### **Report from the Executive Director**

JanRose Ottaway-Martin gave the report from the Executive Director which included the following topics:

- Weekly Crisis Metrics Report
- Skagit County Prosecuting Attorney's Office