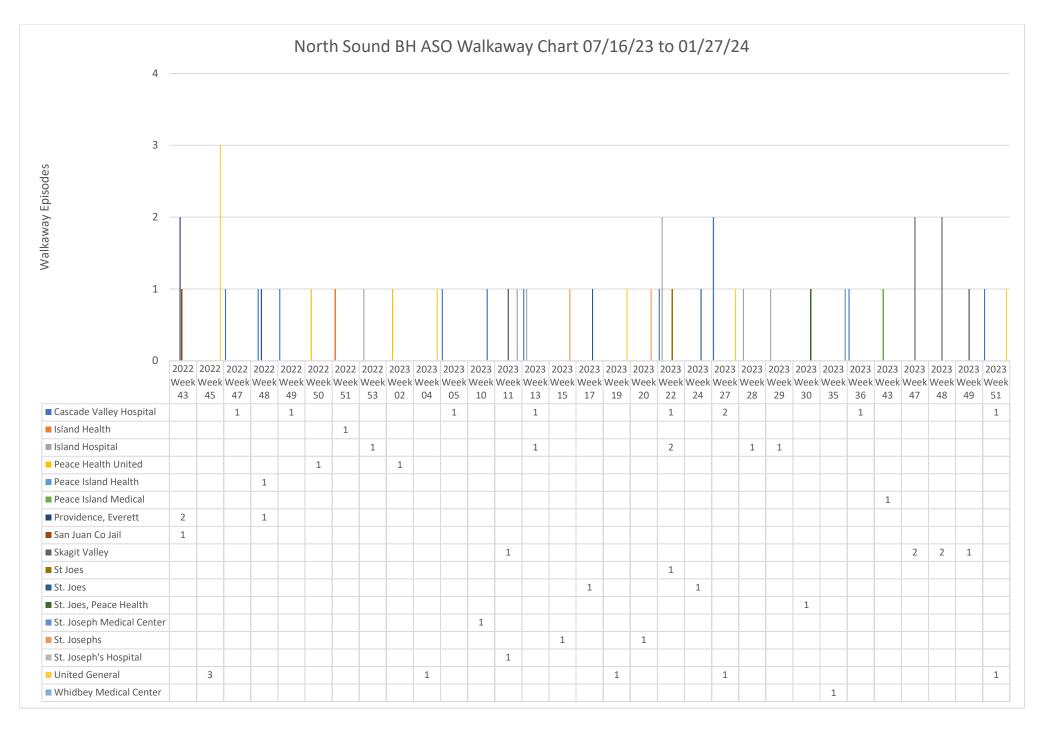

#### **Report from the Executive Director**

JanRose Ottaway-Martin gave the report from the Executive Director which included the following topics:

- Weekly Crisis Metrics Report
- Skagit County Prosecuting Attorney's Office