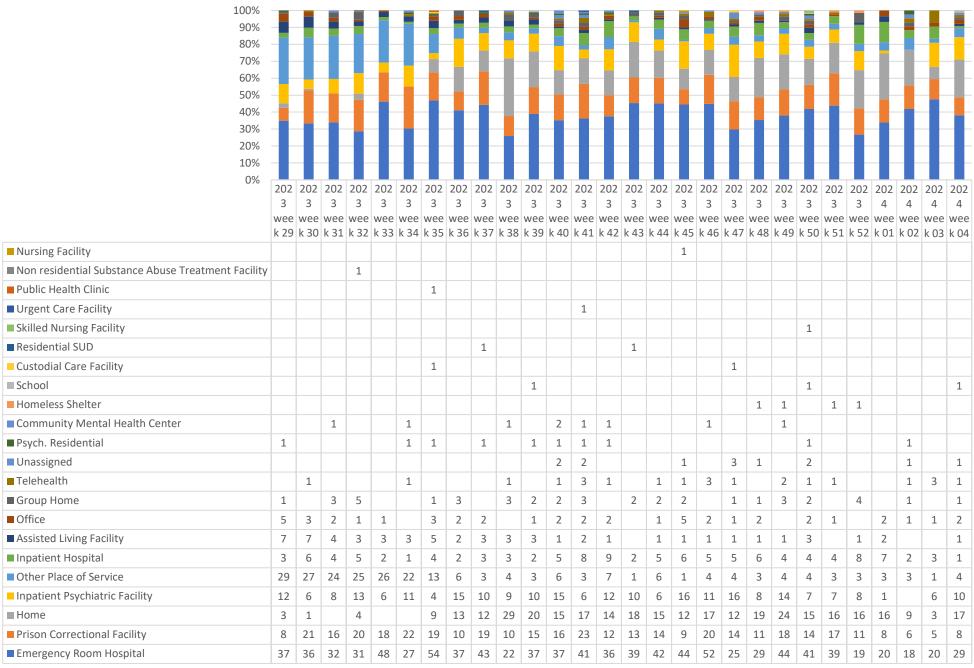

#### **Report from the Executive Director**

JanRose Ottaway-Martin gave the report from the Executive Director which included the following topics:

- Weekly Crisis Metrics Report
- Skagit County Prosecuting Attorney's Office