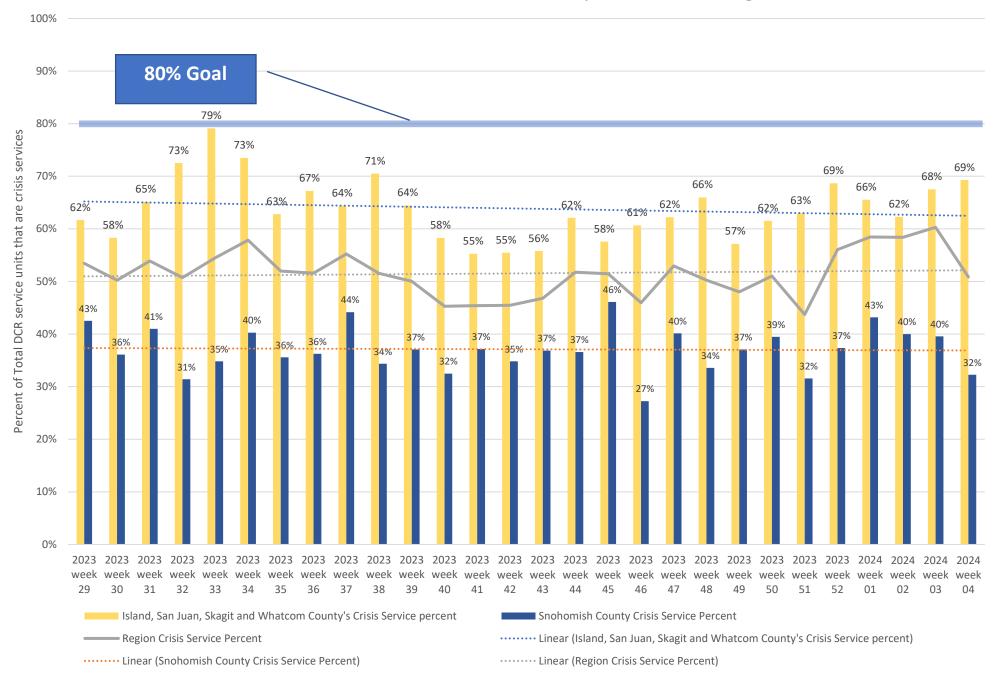

#### **Report from the Executive Director**

JanRose Ottaway-Martin gave the report from the Executive Director which included the following topics:

- Weekly Crisis Metrics Report
- Skagit County Prosecuting Attorney's Office