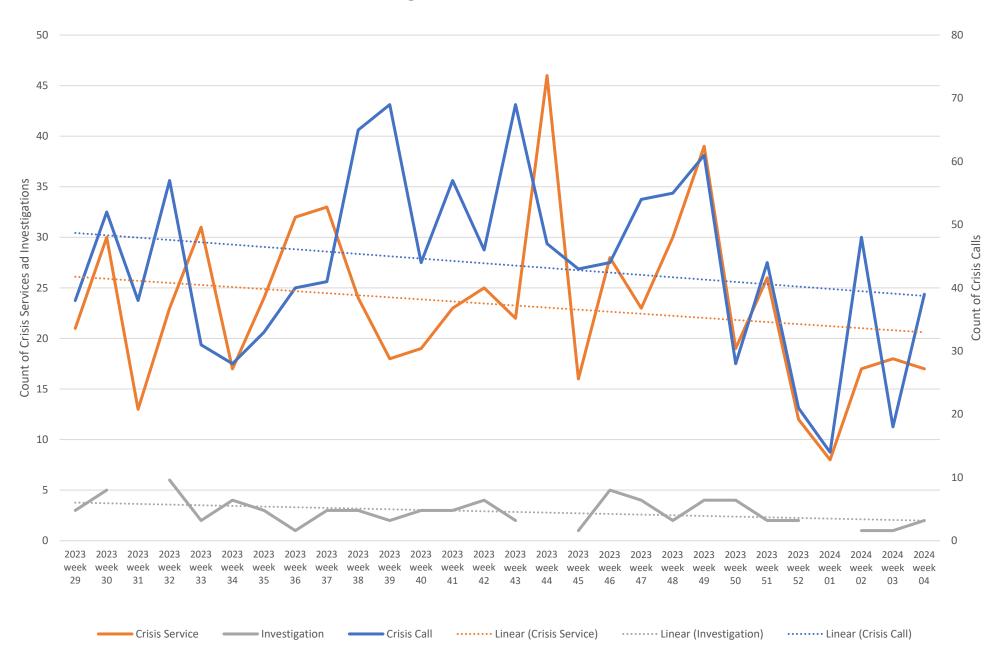

#### **Report from the Executive Director**

JanRose Ottaway-Martin gave the report from the Executive Director which included the following topics:

- Weekly Crisis Metrics Report
- Skagit County Prosecuting Attorney's Office